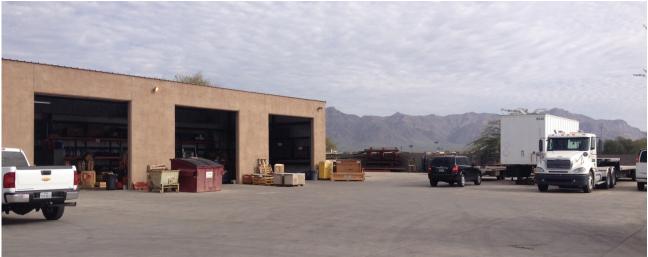

### **FEATURES:**

- 8,000 SF in Two Buildings
- 5,000 SF Office
- 3,000 SF Warehouse
- Fully Fenced, Paved Yard
- Three (3) Grade Level Doors
- Located just South of US 60
- Lease Rate: \$7,000/Month Gross

### FOR LEASE 3625 S. WINCHESTER ROAD

APACHE JUNCTION, ARIZONA