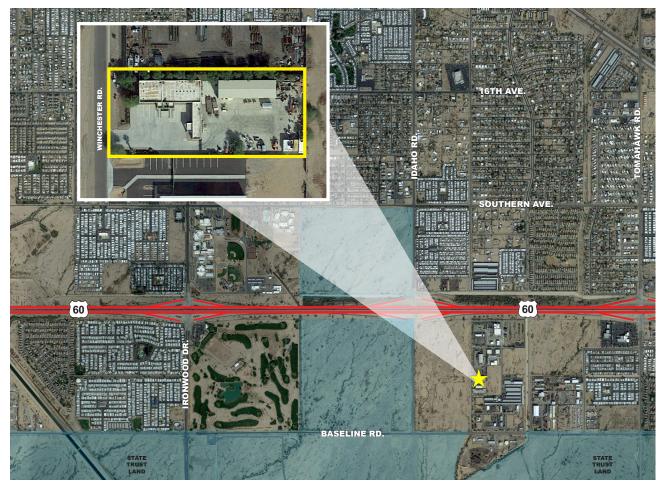

### **FEATURES:**

- 8,000 SF in Two Buildings
- 5,000 SF Office
- 3,000 SF Warehouse
- Fully Fenced, Paved Yard
- Three (3) Grade Level Doors
- Located just South of US 60
- Lease Rate: \$7,000/Month Gross

# The second of th

## MATT McDOUGALL, SIOR PRINCIPAL

mmcdougall@leearizona.com D 602.474.9561

All information furnished regarding property for sale, rental or financing is from sources deemed reliable, but no warranty or representation is made to the accuracy thereof and same is submitted to errors, omissions, change of price, rental or other conditions prior to sale, lease or financing or withdrawal without notice. No liability of any kind is to be imposed on the broker herein.

Tumbleweed Park

### FOR LEASE 3625 S. WINCHESTER ROAD

APACHE JUNCTION, ARIZONA







# MATT McDOUGALL, SIOR PRINCIPAL

mmcdougall@leearizona.com D 602.474.9561

All information furnished regarding property for sale, rental or financing is from sources deemed reliable, but no warranty or representation is made to the accuracy thereof and same is submitted to errors, omissions, change of price, rental or other conditions prior to sale, lease or financing or withdrawal without notice. No liability of any kind is to be imposed on the broker herein.