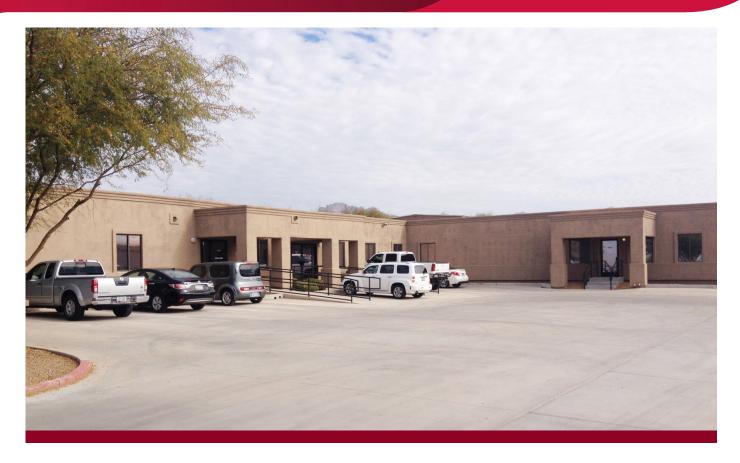

### **FEATURES:**

- 8,000 SF in Two Buildings
- 5,000 SF Office
- 3,000 SF Warehouse
- Fully Fenced, Paved Yard
- Three (3) Grade Level Doors
- Located just South of US 60
- Lease Rate: \$7,000/Month Gross

### FOR LEASE 3625 S. WINCHESTER ROAD

APACHE JUNCTION, ARIZONA